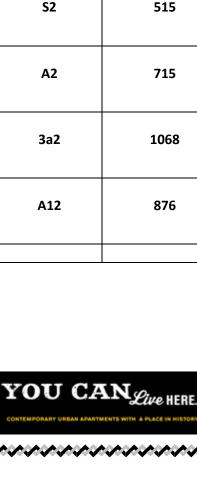

## **Can Plant Available Apartments**

| Studios |                |             |                |         |                                                                     |
|---------|----------------|-------------|----------------|---------|---------------------------------------------------------------------|
| Туре    | Square Footage | Floor Level | Date Available | Price   | Unit Amenities                                                      |
| S1      | 505            | 4th         | 11/02/14       | 1090.00 | Extra large balcony,<br>Stackable washer/dryer                      |
| S2      | 515            | 3rd         | 11/14/14       | 1075.00 | Stackable washer/dryer                                              |
| A2      | 715            | 3rd         | 11/15/14       | 1352.00 | Full size washer/dryer                                              |
| 3a2     | 1068           | 2nd         | 11/16/14       | 1892.00 | Large balcony, Concrete<br>floors, Corner view,<br>Washer/dryer set |
| A12     | 876            | 2nd         | 12/07/14       | 1580.00 | Large balcony, Courtyard<br>view, Full size<br>washer/dryer         |
|         |                |             |                |         |                                                                     |